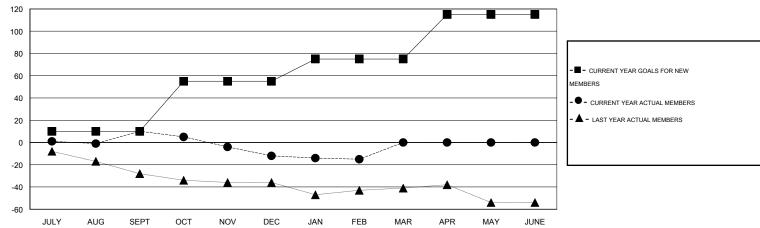

#### GOALS AND ACTUAL MEMBERS CUMULATIVE

| DROPPED CLUBS: 0  DROPPED MEMBERS |            | 17 CLUBS OF 43 ADDED 1 OR MORE<br>NEW MEMBERS | GENDER DISTRIBUTION           MALE         1,014 (81.58%)           FEMALE         229 (18.42%) |    |     |
|-----------------------------------|------------|-----------------------------------------------|-------------------------------------------------------------------------------------------------|----|-----|
| DECEASED                          | 9          | CLICK HERE FOR HEALTH                         | FAMILY UNIT MEMBERS                                                                             |    | 203 |
| CLUB CANCELLED                    | ED 0<br>58 | ASSESSMENT DATA                               | HEAD OF HOUSEHOLD                                                                               |    | 99  |
| OTHER                             | 67         |                                               | NON-HEAD OF HOUSEHOL                                                                            | LD | 104 |